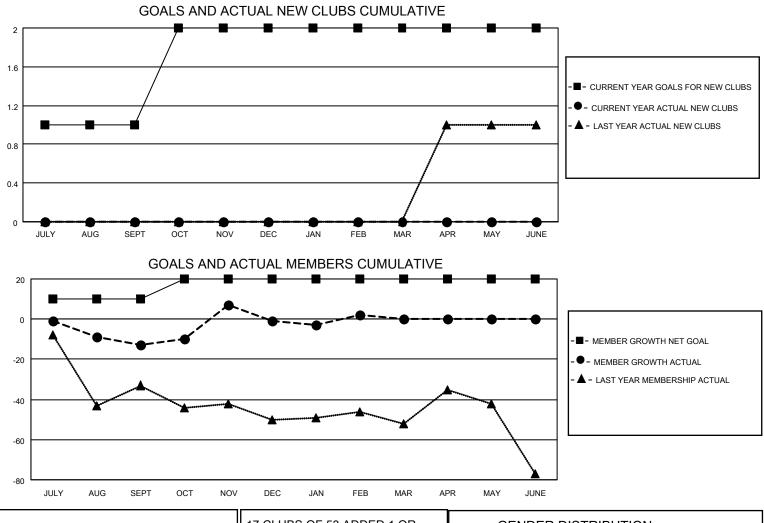

## LOCATION MISSOURI

District 26 M3

Results as of: 2/28/2023

| Clubs         |               |             |               | Members               |                         |                         |                                                    |
|---------------|---------------|-------------|---------------|-----------------------|-------------------------|-------------------------|----------------------------------------------------|
|               | RESULTS FOR   | R 2022-2023 |               | RESULTS FOR 2022-2023 |                         |                         |                                                    |
| QUARTER       | NEW CLUB GOAL | NEW CLUBS   | DROPPED CLUBS | QUARTER               | MBER GROWTH NET<br>GOAL | MEMBER GROWTH<br>ACTUAL | DROPPED<br>MEMBERS ACTUAL<br>(including transfers) |
| JULY/AUG/SEPT | 1             | 0           | 0             | JULY/AUG/SEPT         | 10                      | 14                      | 26                                                 |
| OCT/NOV/DEC   | 1             | 0           | 0             | OCT/NOV/DEC           | 10                      | 35                      | 20                                                 |
| JAN/FEB/MAR   | 0             | 0           | 0             | JAN/FEB/MAR           | 0                       | 16                      | 13                                                 |
| APR/MAY/JUNE  | 0             | 0           | 0             | APR/MAY/JUNE          | 0                       | 0                       | 0                                                  |